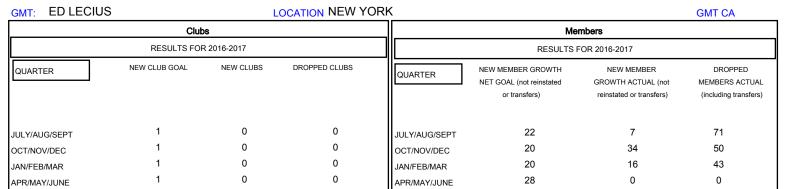

## District 20 R1

Results as of: 3/31/2017

| DROPPED CLUBS: 0  DROPPED MEMBERS |          | 17 CLUBS OF 35 ADDED 1 OR MORE NEW MEMBERS | GENDER DISTRIBL  MALE  FEMALE      | UTION<br>614 (64.29%)<br>341 (35.71%) |     |
|-----------------------------------|----------|--------------------------------------------|------------------------------------|---------------------------------------|-----|
| DECEASED                          | 7        | CLICK HERE FOR CUMULATIVE  MEMBERSHIP DATA | TOTAL FAMILY UNIT MEMBERS          |                                       | 175 |
| CLUB CANCELLED OTHER              | 0<br>157 |                                            | FAMILY MEMBERS PAYING HALF<br>DUES |                                       | 90  |
|                                   |          |                                            |                                    |                                       |     |
| TOTAL                             | 164      |                                            |                                    |                                       |     |