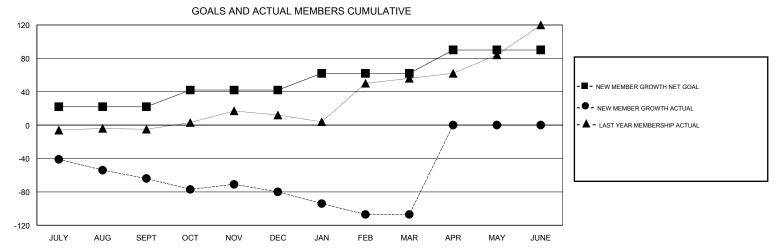

## District 20 R1

Results as of: 3/31/2017

| DROPPED CLUBS: 0  DROPPED MEMBERS |          | 17 CLUBS OF 35 ADDED 1 OR MORE NEW MEMBERS | GENDER DISTRIBL  MALE  FEMALE      | UTION<br>614 (64.29%)<br>341 (35.71%) |     |
|-----------------------------------|----------|--------------------------------------------|------------------------------------|---------------------------------------|-----|
| DECEASED                          | 7        | CLICK HERE FOR CUMULATIVE  MEMBERSHIP DATA | TOTAL FAMILY UNIT MEMBERS          |                                       | 175 |
| CLUB CANCELLED OTHER              | 0<br>157 |                                            | FAMILY MEMBERS PAYING HALF<br>DUES |                                       | 90  |
|                                   |          |                                            |                                    |                                       |     |
| TOTAL                             | 164      |                                            |                                    |                                       |     |