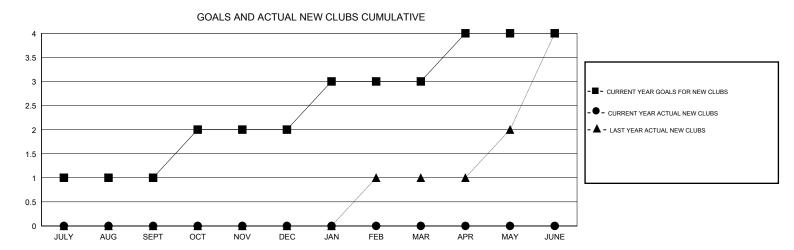

## District 20 R1

Results as of: 3/31/2017

| DROPPED CLUBS: 0  DROPPED MEMBERS |          | 17 CLUBS OF 35 ADDED 1 OR MORE NEW MEMBERS | GENDER DISTRIBL  MALE  FEMALE      | UTION<br>614 (64.29%)<br>341 (35.71%) |     |
|-----------------------------------|----------|--------------------------------------------|------------------------------------|---------------------------------------|-----|
| DECEASED                          | 7        | CLICK HERE FOR CUMULATIVE  MEMBERSHIP DATA | TOTAL FAMILY UNIT MEMBERS          |                                       | 175 |
| CLUB CANCELLED OTHER              | 0<br>157 |                                            | FAMILY MEMBERS PAYING HALF<br>DUES |                                       | 90  |
|                                   |          |                                            |                                    |                                       |     |
| TOTAL                             | 164      |                                            |                                    |                                       |     |